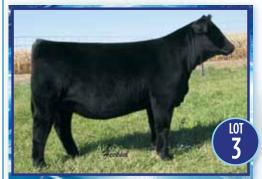

# HILB/Ruby Butterfly B555

LLSF Uprising Z925 x JSF Firefly W46 -Open Breeder: Hilbrands Cattle Company & Ruby Cattle Company Buyer: Hudson Pines Farm, Sleepy Hollow, NY & Pine Creek Cattle CO, Rockford, IL

\$42,000