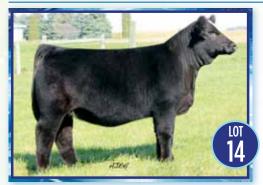

#### HILB Caught Lookin B929

B C Lookout 7024 x HS Stop And Stare U118L - Open Breeder: Hilbrands Cattle Company Buyer: Circle M Farms, Rockwall, TX

\$45,000